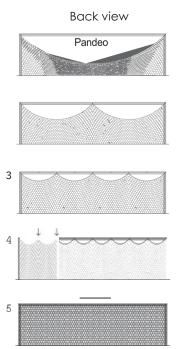

### 3 MOUNT CROSSBAR

Clamp the crosswise edge of the net evenly to the crossbar, taking the centre as the first clamp and repeating successively until the net is completely tightened. Finally redistribute and tighten.

<u>1 hook for every three medals</u>

To ensure a square profile on the net and to prevent the back of the net from tilting upwards, you may have to lower the net supports.

🕒 LEÓN DE ORO