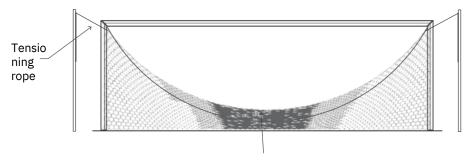

EXTRA

Tensioning rope Includes tensioning rope in the upper rear hoop, to better secure the net to the goal and thus avoid possible displacements.

1 UNFOLDING Unfold the net and identify the top of the net by two labels sewn on the corners of each side, left and right. On the back of the crossbar, label A is placed on the left side and label B on the right side.

Due to the nature of hexagonal mesh nets, the edge of the crossbar will appear to be too long, but this is correct.