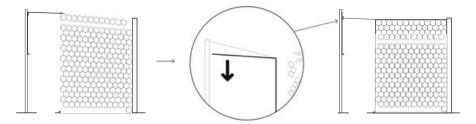

### 2. FIXING

First place both corners at each end of the crossbar so that the label is on top of the crossbar.

Then fix the net to the side uprights and rear bar with the tensioning rope. tensioning rope.