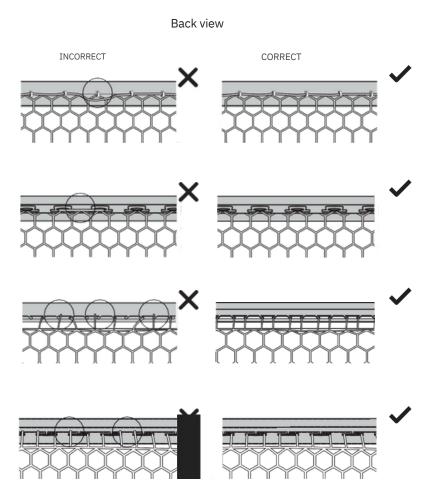

#### 4 Corrections

Corrections according to hook style.

All areas of the mesh should be fixed according to the style of your hook without leaving large gaps between the hooks. We recommend 1 hook for every 3 meshes. The different grips should be distributed for an even view of the net.