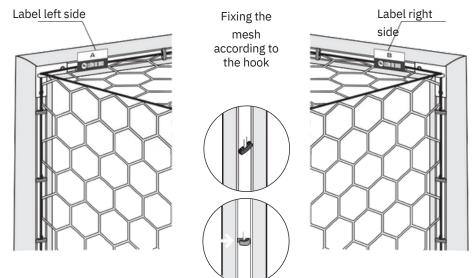

<u>1 hook for every three medals</u>

To ensure a square profile on the net and to prevent the back of the net from tilting upwards, you may have to lower the net supports.

🕒 LEÓN DE ORO

#### 4 Corrections

Corrections according to hook style.

All areas of the mesh should be fixed according to the style of your hook without leaving large gaps between the hooks. We recommend 1 hook for every 3 meshes. The different grips should be distributed for an even view of the net.