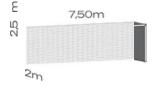

#### DESCRIPTION OF MEASURES

Set of 2 high density polypropylene nets for 11-a-side football goals. The mesh is hexagonal, without knots, and its thickness is 4 mm. It also includes a tensioning rope for a better fastening of the net to the goal. Regulatory measures:

Largo: 7,50 m. Alto: 2,50 m. Fondo: 2 m.

Standards:

The nets comply with all requirements of the standard for playground equipment: EN 748.

CONTENTS

Hexagonal Football Nets without Nodes Instruction Manual