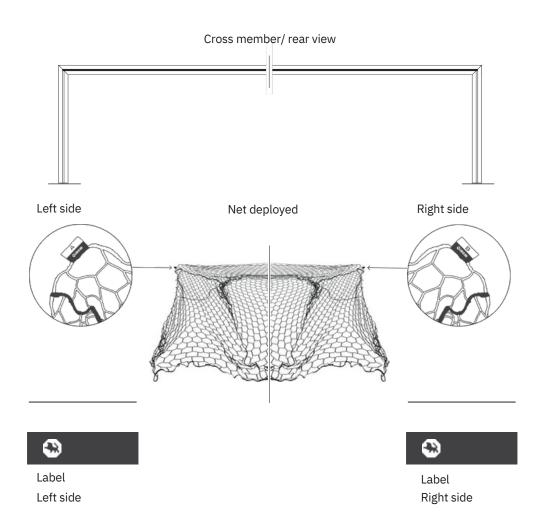

EXTRA

Tensioning rope Includes tensioning rope in the upper rear hoop, to better secure the net to the goal and thus avoid possible displacements.

1 UNFOLDING Unfold the net and identify the top of the net by two labels sewn on the corners of each side, left and right. On the back of the crossbar, label A is placed on the left side and label B on the right side.

### 2. FIXING

First place both corners at each end of the crossbar so that the label is on top of the crossbar.

Then fix the net to the side uprights and rear bar with the tensioning rope. tensioning rope.